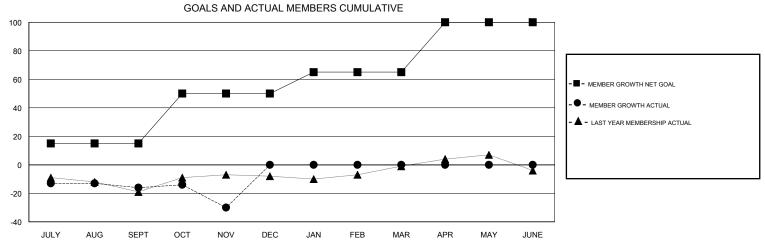

## MAHESH CHITNIS **LOCATION NEW YORK GMT CA** Clubs Members RESULTS FOR 2017-2018 RESULTS FOR 2017-2018 NEW CLUB GOAL NEW CLUBS DROPPED CLUBS MEMBER GROWTH NET MEMBER GROWTH DROPPED QUARTER QUARTER GOAL ACTUAL MEMBERS ACTUAL (including transfers) 0 0 0 15 21 27 JULY/AUG/SEPT JULY/AUG/SEPT 0 35 12 24 OCT/NOV/DEC OCT/NOV/DEC 0 0 0 0 0 15 JAN/FEB/MAR JAN/FEB/MAR 0 0 35 0 0 APR/MAY/JUNE APR/MAY/JUNE